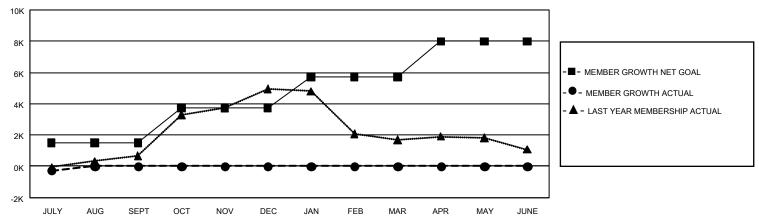

### REPORT DOES NOT INCLUDE CLUBS IN UNDISTRICTED AREAS.

|               | Clul          | os          |               | Members               |                       |                         |                                                    |  |
|---------------|---------------|-------------|---------------|-----------------------|-----------------------|-------------------------|----------------------------------------------------|--|
|               | RESULTS FOI   | R 2021-2022 |               | RESULTS FOR 2021-2022 |                       |                         |                                                    |  |
| QUARTER       | NEW CLUB GOAL | NEW CLUBS   | DROPPED CLUBS | QUARTER MEMB          | ER GROWTH NET<br>GOAL | MEMBER GROWTH<br>ACTUAL | DROPPED<br>MEMBERS ACTUAL<br>(including transfers) |  |
| JULY/AUG/SEPT | 87            | 9           | 10            | JULY/AUG/SEPT         | 1500                  | 1,345                   | 1,394                                              |  |
| OCT/NOV/DEC   | 186           | 0           | 0             | OCT/NOV/DEC           | 2234                  | 0                       | 0                                                  |  |
| JAN/FEB/MAR   | 165           | 0           | 0             | JAN/FEB/MAR           | 1977                  | 0                       | 0                                                  |  |
| APR/MAY/JUNE  | 153           | 0           | 0             | APR/MAY/JUNE          | 2292                  | 0                       | 0                                                  |  |

#### GOALS AND ACTUAL MEMBERS CUMULATIVE

| DROPPED CLUBS: 10 |       | 359 CLUBS OF 4,223 ADDED 1 OR<br>MORE NEW MEMBERS | GENDER DISTRIBUTION  MALE 50,093 (48.26%) |                 |        |
|-------------------|-------|---------------------------------------------------|-------------------------------------------|-----------------|--------|
| DROPPED MEMBERS   |       |                                                   | FEMALE                                    | 53,697 (51.74%) |        |
| DECEASED          | 136   | CLICK HERE FOR CUMULATIVE                         | TOTAL FAMILY UNIT MEMBERS                 |                 | 39,010 |
| CLUB CANCELLED 11 |       | MEMBERSHIP DATA                                   |                                           |                 | 21,644 |
| OTHER 1,247       |       |                                                   | FAMILY MEMBERS PAYING HALF DUES           |                 |        |
| TOTAL             | 1,394 |                                                   | DOLO                                      |                 |        |