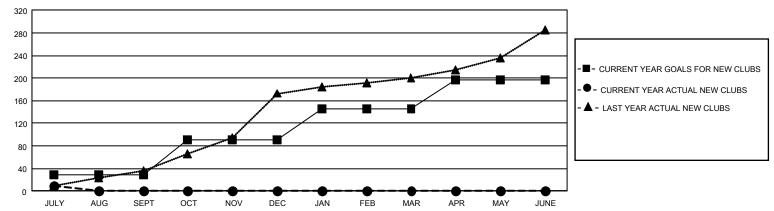

### REPORT DOES NOT INCLUDE CLUBS IN UNDISTRICTED AREAS.

|               | Clul          | os          |               | Members               |                       |                         |                                                    |  |
|---------------|---------------|-------------|---------------|-----------------------|-----------------------|-------------------------|----------------------------------------------------|--|
|               | RESULTS FOI   | R 2021-2022 |               | RESULTS FOR 2021-2022 |                       |                         |                                                    |  |
| QUARTER       | NEW CLUB GOAL | NEW CLUBS   | DROPPED CLUBS | QUARTER MEMB          | ER GROWTH NET<br>GOAL | MEMBER GROWTH<br>ACTUAL | DROPPED<br>MEMBERS ACTUAL<br>(including transfers) |  |
| JULY/AUG/SEPT | 87            | 9           | 10            | JULY/AUG/SEPT         | 1500                  | 1,345                   | 1,394                                              |  |
| OCT/NOV/DEC   | 186           | 0           | 0             | OCT/NOV/DEC           | 2234                  | 0                       | 0                                                  |  |
| JAN/FEB/MAR   | 165           | 0           | 0             | JAN/FEB/MAR           | 1977                  | 0                       | 0                                                  |  |
| APR/MAY/JUNE  | 153           | 0           | 0             | APR/MAY/JUNE          | 2292                  | 0                       | 0                                                  |  |

#### GOALS AND ACTUAL NEW CLUBS CUMULATIVE